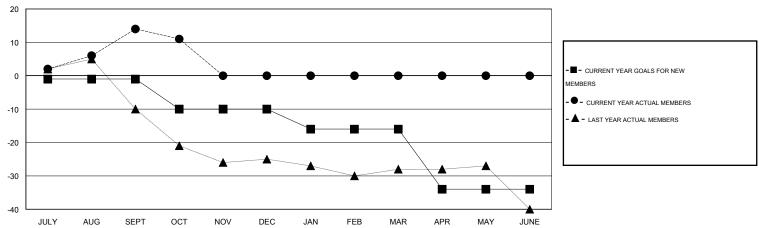

#### GOALS AND ACTUAL MEMBERS CUMULATIVE

| DROPPED CLUBS: 0 |    | 11 CLUBS OF 38 ADDED 1 OR MORE | GENDER DISTRIBUTION  |                              |     |
|------------------|----|--------------------------------|----------------------|------------------------------|-----|
|                  |    | NEW MEMBERS                    | MALE<br>FEMALE       | 692 (71.19%)<br>280 (28.81%) |     |
| DROPPED MEMBERS  |    |                                | 1 2177 122           |                              |     |
| DECEASED         | 5  | CLICK HERE FOR HEALTH          |                      |                              | 204 |
| CLUB CANCELLED 0 |    | ASSESSMENT DATA                | FAMILY UNIT MEMBERS  | 100                          |     |
| OTHER            | 11 |                                | HEAD OF HOUSEHOLD    |                              |     |
| TOTAL            | 16 |                                | NON-HEAD OF HOUSEHOL | 104                          |     |